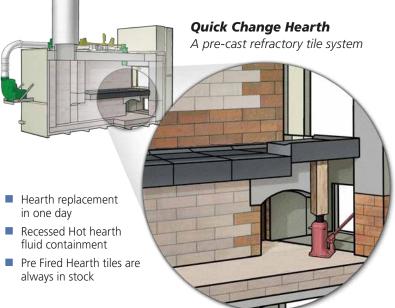

## CFS-2300 Cremation Chamber

## CFS-2300 Cremation Chamber from Cremation Systems

Cremation Systems is a division of Armil CFS, Inc., manufacturer of high temperature process equipment since 1968. Armil CFS utilizes the finest combustion and control components, refractory and insulating materials to provide premium, high efficiency, low maintenance cremation equipment.