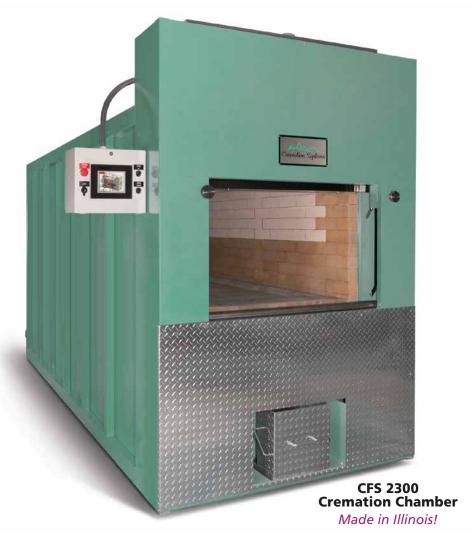

## CFS-2300 Cremation Chamber

## CFS-2300 Cremation Chamber from Cremation Systems

Cremation Systems is a division of Armil CFS, Inc., manufacturer of high temperature process equipment since 1968. Armil CFS utilizes the finest combustion and control components, refractory and insulating materials to provide premium, high efficiency, low maintenance cremation equipment.