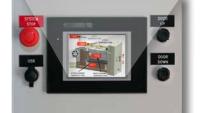

#### Fire Marshal

- Fully automatic operation
- Remote access via the internet
- Remote monitoring via smartphone or computer
- Remote diagnostics

**Built** by **Cremation Systems Installed** by **Cremation Systems** 

#### Tek Marshal

- Monitor your retort anytime via the Internet
- Remote diagnostics eliminate costly service calls
- EPA data recorded automatically
- Case information recorded automatically