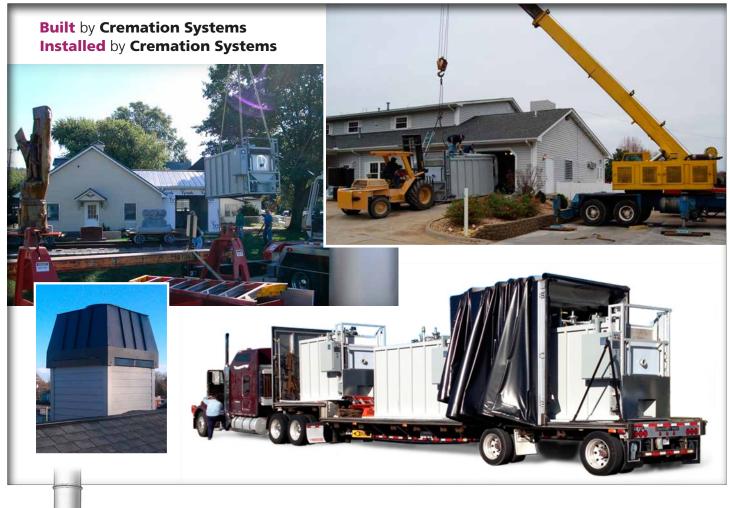

#### Fire Marshal

- Fully automatic operation
- Remote access via the internet
- Remote monitoring via smartphone or computer
- Remote diagnostics

**Built** by **Cremation Systems Installed** by **Cremation Systems** 