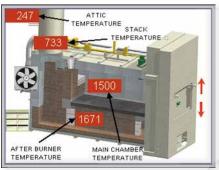

#### Fire Marshal

- Fully automatic operation
- Remote access via the internet
- Remote monitoring via smartphone or computer
- Remote diagnostics

**Built** by **Cremation Systems Installed** by **Cremation Systems** 

#### Tek Marshal

- Monitor your retort anytime via the Internet
- Remote diagnostics eliminate costly service calls
- EPA data recorded automatically
- Case information recorded automatically