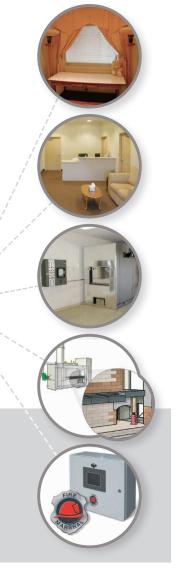

Viewing Window Ó

Entry/Reception Area

CFS-2300 and CFS-2300-Pet Crematories

**Quick Change Hearth System** O.

Fire Marshal Crematory Monitoring System

#### Exclusive safety and monitoring systems

P.O. Box 1228 St. Cloud, MN 56302 800-772-1758 320-251-4693 fax www.millerab.com

15660 South LaSalle Street South Holland, IL 60473 708-339-6810 708-339-0517 fax www.cremsys.com