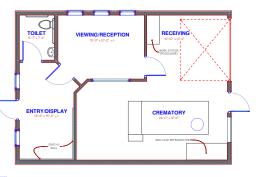

### Standard Floor Plan

816 sf. — Entry/Display, Bathroom, Viewing/ Reception, Crematory, Garage:

\$300,000 Design only: \$8,000