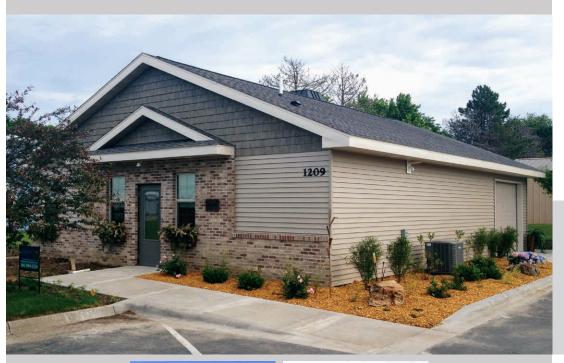

### **Full-Service Floor Plan**

**1,800 sf.** — Entry/Display, Office, Bathroom, Viewing/Reception, Crematory, Garage, Prep Room, Two Storage Areas:

\$445,000 Design only: \$13,000

### Standard Floor Plan

816 sf. — Entry/Display, Bathroom, Viewing/ Reception, Crematory, Garage:

\$300,000 Design only: \$8,000

## **Full-Service Floor Plan**

1,496 sf. — Entry/Display, Office, Bathroom, Viewing/Reception, Crematory, Garage, Storage Area:

**\$345,000** Design only: **\$10,500**