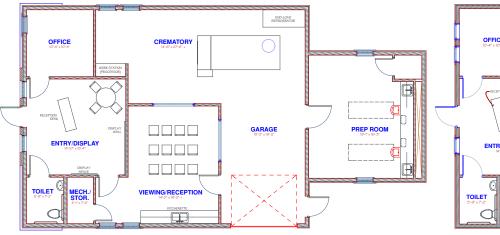

### **Full-Service Floor Plan**

**1,800 sf.** — Entry/Display, Office, Bathroom, Viewing/Reception, Crematory, Garage, Prep Room, Two Storage Areas:

\$445,000 Design only: \$13,000