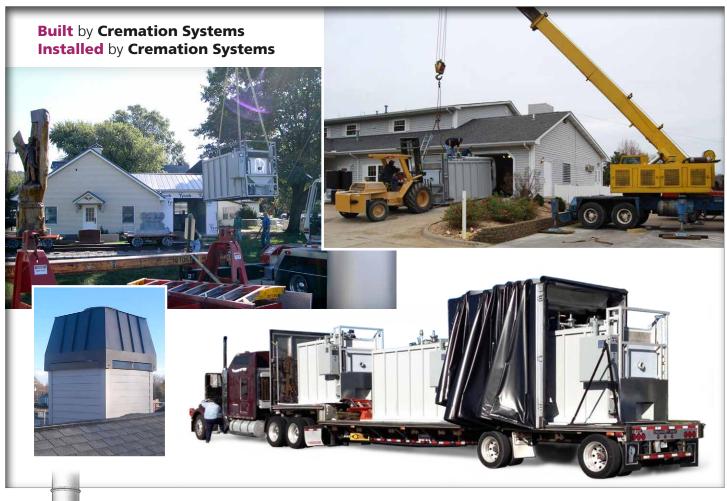

#### Fire Marshal

- Fully automatic operation
- Remote access via the internet
- Remote monitoring via smartphone or computer
- Remote diagnostics

**Built** by **Cremation Systems Installed** by **Cremation Systems** 