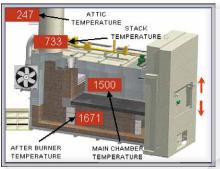

#### Fire Marshal

- Fully automatic operation
- Remote access via the internet
- Remote monitoring via smartphone or computer
- Remote diagnostics

**Built** by **Cremation Systems Installed** by **Cremation Systems** 

#### Tek Marshal

- EPA data recorded automatically
- Case information recorded automatically