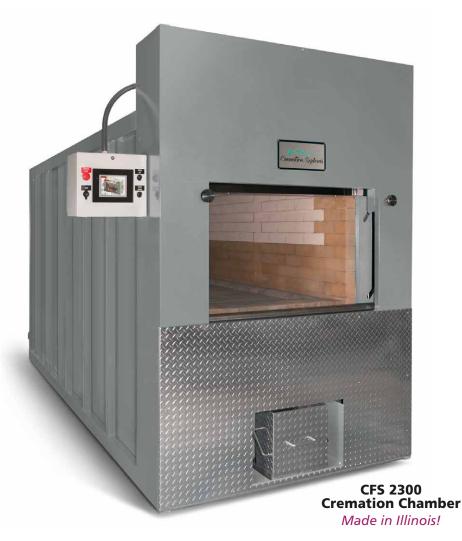

## CFS-2300 Cremation Chamber

## CFS-2300 Cremation Chamber from Cremation Systems

Cremation Systems is a division of Armil CFS, Inc., manufacturer of high temperature process equipment since 1968. Armil CFS utilizes the finest combustion and control components, refractory and insulating materials to provide premium, high efficiency, low maintenance cremation equipment.