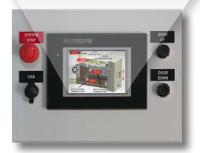

#### Fire Marshal

- Fully automatic operation
- Remote access via the internet
- Remote monitoring via smartphone or computer
- Remote diagnostics

**Built** by **Cremation Systems Installed** by **Cremation Systems** 

#### Tek Marshal

- EPA data recorded automatically
- Case information recorded automatically