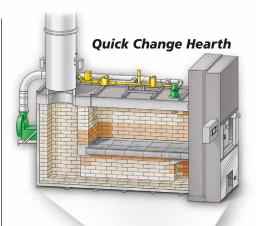

#### Fire Marshal

- Fully automatic operation
- Remote access via the internet
- Remote monitoring via smartphone or computer
- Remote diagnostics

**Built** by **Cremation Systems Installed** by **Cremation Systems** 