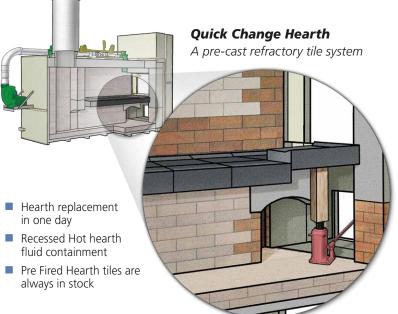

#### Fire Marshal

- Fully automatic operation
- Remote access via the internet
- Remote monitoring via smartphone or computer
- Remote diagnostics

**Built** by **Cremation Systems Installed** by **Cremation Systems** 