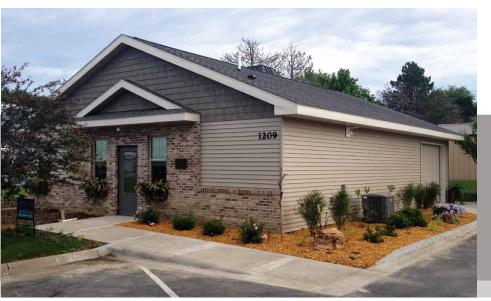

### **Full-Service Floor Plan**

1,800 sf. — Entry/Display, Office, Bathroom, Viewing/Reception, Crematory, Garage, Prep Room, Two Storage Areas:

Call for pricing
Design only: \$16,500

# **Full-Service Floor Plan**

1,496 sf. — Entry/Display, Office, Bathroom, Viewing/Reception, Crematory, Garage, Storage Area:

Call for pricing
Design only: \$13,000

## Standard Floor Plan

816 sf. — Entry/Display, Bathroom, Viewing/ Reception, Crematory, Garage:

Call for pricing

Design only: **\$10,000**