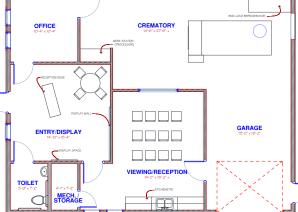

# **Full-Service Floor Plan**

1,496 sf. — Entry/Display, Office, Bathroom, Viewing/Reception, Crematory, Garage, Storage Area:

Call for pricing
Design only: \$13,000