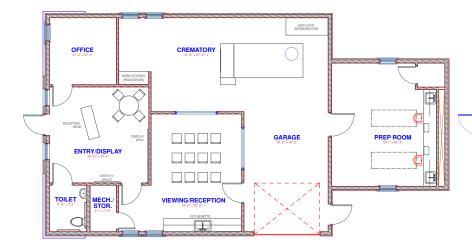

### **Full-Service Floor Plan**

1,800 sf. — Entry/Display, Office, Bathroom, Viewing/Reception, Crematory, Garage, Prep Room, Two Storage Areas:

Call for pricing
Design only: \$16,500