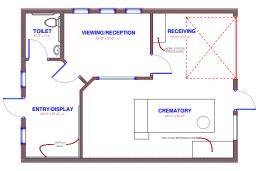

## Standard Floor Plan

816 sf. — Entry/Display, Bathroom, Viewing/ Reception, Crematory, Garage:

Call for pricing

Design only: **\$10,000**