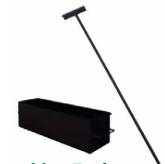

#### **De-ashing Tools**

De-ashing tools provide an efficient way to remove ashes from the cremator.

For removing hot ash from the chamber of the cremator straight into the ash box, ready to be processed in the cremulator unit.