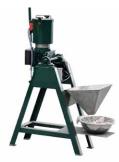

### **Pet Cremulator**

The cremulator processes the calcined bones of domestic animals and grinds them into a fine ash for returning to the owner.

The pulverization takes 60 seconds from bone material to a final ash residue.