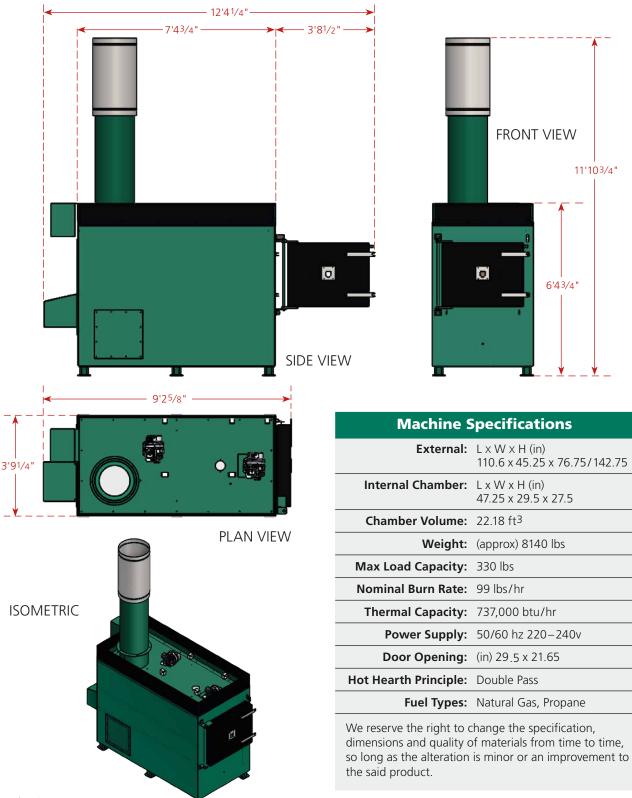

# PET200 Pet cremation machine for all house pets

The PET 200 pet retort is designed to be the most efficient solution for cremating medium to large pets. Front opening for ease of loading and de-ashing to optimize your daily throughput.

Designed for safety, performance, and efficiency. The Pet200 Hot Hearth retort continuously recycles heat

throughout the cremation chamber, providing 360° heating, reducing cremation time.

Unrivalled in its field, boasting a 40% reduction in fuel consumption compared to alternative solutions.

## The addfield difference

- Pre-fabricated <sup>5</sup>/16" and <sup>3</sup>/8" robust mild steel casing, seam welded, stiffened and braced where necessary.
- Lightweight, resilient refractory fiber insulation door, providing a tight seal, giving excellent thermal efficiency.
- Primary chamber lining thickness of 7 inches, rated up to 2,642°F.
- Premium paint finish Steel structures are painted using a two-component, high grade paint system.
- Unique Hot Hearth technology enabling increased efficiency of cremation by providing additional heating below the chamber, encouraging 360° heat distribution.
- Multi-layered refractory lining using fire bricks and insulation bricks, improving thermal efficiency.