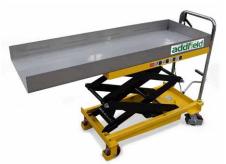

#### **Hydraulic Lift Table**

Provides an easier way of lifting weights up to 330 lbs., has an extended bed for safer loading.

Height adjustable up to 51 inches, with a pull lever to smoothly lower the table.